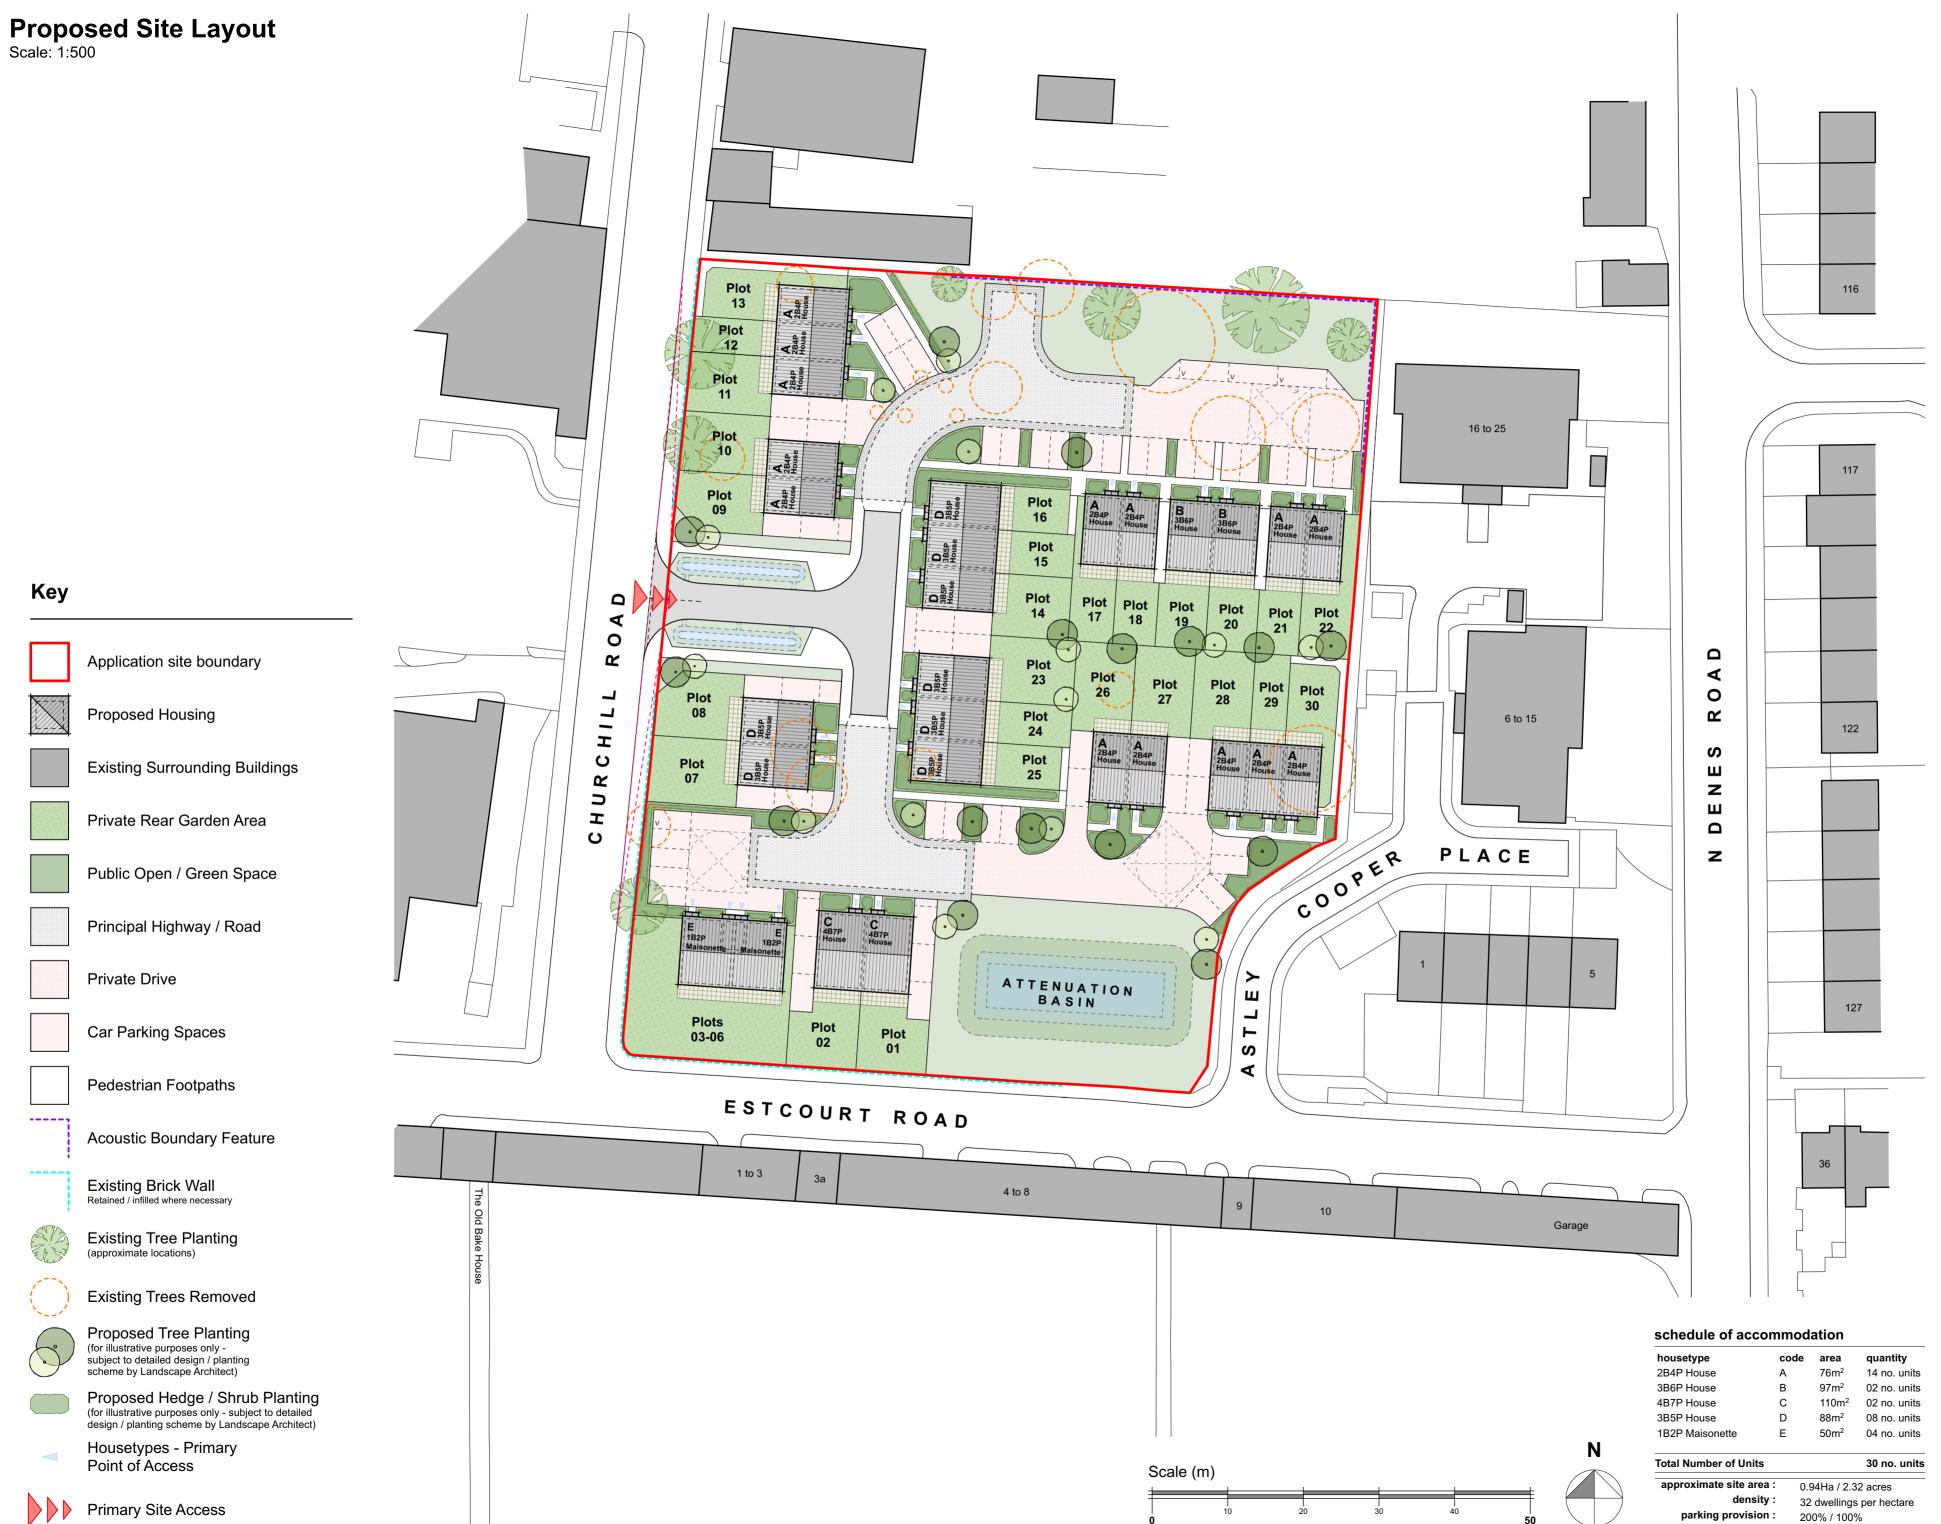

Proposed Site Layout

## Drawing Status Planning

| 19049              | 0102            | P21                        |
|--------------------|-----------------|----------------------------|
| Project Number:    | Drawing Number: | Revision:                  |
| Drawn:<br>JKG      |                 | Date:<br>17.09.20          |
| Scale(s):<br>1:500 |                 | Original Paper Size:<br>A2 |
| i iuiiii           |                 |                            |